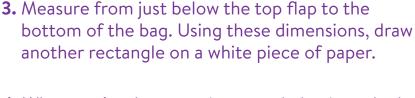

## **YOU WILL NEED:**

- Brown or white paper bag Scissors Glue stick
- Colored card stock or white paper that you can color

1. Measure the height and width of the bottom portion of the bag and draw another rectangle on a white piece of paper, as shown in the photo.

2. On a white piece of paper, use a cool cat blue color crayon to draw a rectangle the same height and width as the bottom of the paper bag.

- **4.** When you're done, cut it out and glue it to the bag.
- **5.** Draw the features of Pete's face on a piece of white paper, as shown in the photo. Pete will need his eyes, nose and ears!