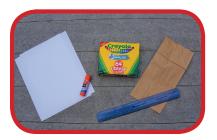

## **YOU WILL NEED:**

- Brown or white paper bag Scissors Glue stick
- Colored card stock or white paper that you can color

1. Measure the height and width of the bottom portion of the bag and draw another rectangle on a white piece of paper, as shown in the photo.