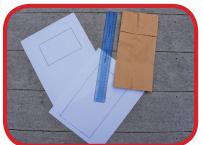

## **YOU WILL NEED:**

- Brown or white paper bag Scissors Glue stick
- Colored card stock or white paper that you can color

1. Measure the height and width of the bottom portion of the bag and draw another rectangle on a white piece of paper, as shown in the photo.

2. On a white piece of paper, use a cool cat blue color crayon to draw a rectangle the same height and width as the bottom of the paper bag.

- **4.** When you're done, cut it out and glue it to the bag.
- **5.** Draw the features of Pete's face on a piece of white paper, as shown in the photo. Pete will need his eyes, nose and ears!