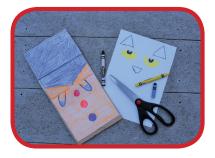

2. On a white piece of paper, use a cool cat blue color crayon to draw a rectangle the same height and width as the bottom of the paper bag.

- **4.** When you're done, cut it out and glue it to the bag.
- **5.** Draw the features of Pete's face on a piece of white paper, as shown in the photo. Pete will need his eyes, nose and ears!

- **6.** Glue Pete's features in place to create his face!
- 7. Insert your hand inside the bag and throw your puppet show!