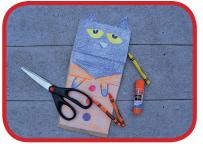

## **YOU WILL NEED:**

- Brown or white paper bag Scissors Glue stick
- Colored card stock or white paper that you can color

1. Measure the height and width of the bottom portion of the bag and draw another rectangle on a white piece of paper, as shown in the photo.

2. On a white piece of paper, use a cool cat blue color crayon to draw a rectangle the same height and width as the bottom of the paper bag.

- **4.** When you're done, cut it out and glue it to the bag.
- **5.** Draw the features of Pete's face on a piece of white paper, as shown in the photo. Pete will need his eyes, nose and ears!